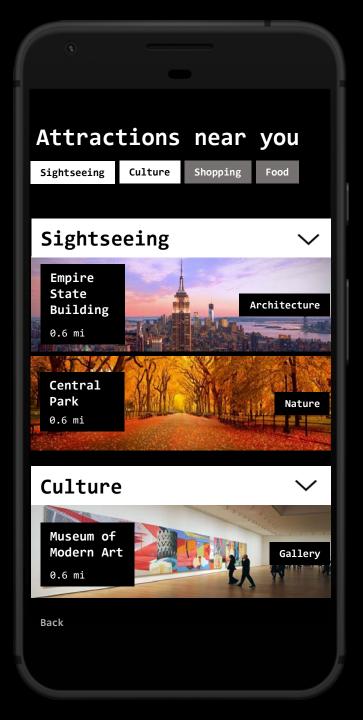

## Attractions near you

# Sightseeing

#### Architecture

The Empire State Building is a 102-story Art Deco skyscraper on Fifth Avenue between West 33rd and 34th Streets in Midtown Manhattan, New York City.

Hours: Open today · 8AM-2AM

### Culture Shopping Food